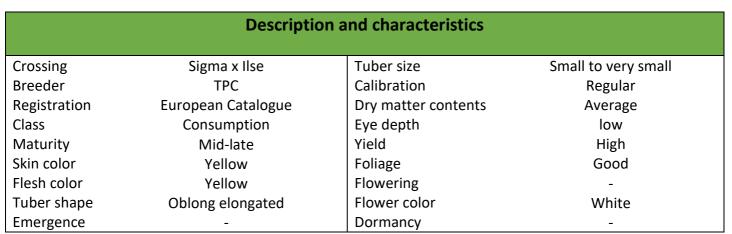

## **Consumption – Fresh market – Washable - Export**

Exquisa is a firm flesh variety with yellow skin and well yellow flesh. Very resistant to the common scab this variety is very appreciated by packers. Its very good tuberization also allows use in baby potatoes (small sizes). Exquisa has a very good culinary quality (good cooking behaviour/ very appreciated for its good taste).